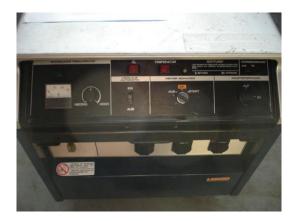

## 5,5 kVA Honda Generator Set EX 5500 super silent

| Completion:               |                   |                         |                    |
|---------------------------|-------------------|-------------------------|--------------------|
| Generating Set:           | mobile            | Gen Set:                | silent Set         |
| Technical Data Engine:    |                   |                         |                    |
| Engine Manufacturer:      | Honda             | Engine Type:            | GX 360             |
| Engine No.:               |                   | Engine Power:           | 8,8 KW             |
| Cooling:                  | water-cooled      | Starting:               | electrical 12 V DC |
| Rotation:                 | 3000 rpm          | Fuel:                   | fuel               |
| Technical Data Generator: |                   |                         |                    |
| Generator Manufacturer:   |                   | Gen Set:                |                    |
| Gen No.:                  |                   | Gen Power:              |                    |
| Voltage:                  | 231 Volt          | Power Factor:           | cos phi 0,8        |
| Rotation:                 | 3000 rpm          |                         |                    |
| Control Unit:             |                   |                         |                    |
| Setup:                    | manual start      | Functions:              | handstart          |
| Switch:                   | gen switch 1 pole | Delivery:               | set up             |
| Width ca. mm:             |                   | Depth ca. mm:           |                    |
| Height ca. mm:            |                   |                         |                    |
| Tank                      |                   |                         |                    |
| Setup:                    |                   |                         |                    |
| Width ca. mm:             |                   | Height ca. mm:          |                    |
| Depth ca. mm:             |                   | Capacity / Litre:       |                    |
| Dimensions of unit:       |                   |                         |                    |
| Length ca. mm:            | 954               | Height ca. mm:          | 590                |
| Width ca. mm:             | 730               | Weigth ca. KG:          | 175                |
| Usage:                    |                   |                         |                    |
| State:                    | as good as new    | year of manufacture:    | sold               |
| time of delivery:         | ex work           | Price plus VAT in ïزئ?: | on request:        |
| Operating Hours:          | 120               |                         |                    |
| Location:                 | Verl - Germany    |                         |                    |
| Stock No:                 | 11-600            | Reserved:               |                    |
|                           |                   |                         |                    |
|                           |                   |                         |                    |
| Delivery Contents:        |                   |                         |                    |