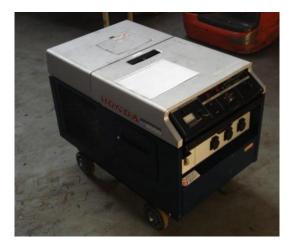

## 5,5 kVA Honda Generator Set EX 5500 super silent

| Completion:               |                   |                         |                    |
|---------------------------|-------------------|-------------------------|--------------------|
| Generating Set:           | mobile            | Gen Set:                | silent Set         |
| Technical Data Engine:    |                   |                         |                    |
| Engine Manufacturer:      | Honda             | Engine Type:            | GX 360             |
| Engine No.:               |                   | Engine Power:           | 8,8 KW             |
| Cooling:                  | water-cooled      | Starting:               | electrical 12 V DC |
| Rotation:                 | 3000 rpm          | Fuel:                   | fuel               |
| Technical Data Generator: |                   |                         |                    |
| Generator Manufacturer:   |                   | Gen Set:                |                    |
| Gen No.:                  |                   | Gen Power:              |                    |
| Voltage:                  | 231 Volt          | Power Factor:           | cos phi 0,8        |
| Rotation:                 | 3000 rpm          |                         |                    |
| Control Unit:             |                   |                         |                    |
| Setup:                    | manual start      | Functions:              | handstart          |
| Switch:                   | gen switch 1 pole | Delivery:               | set up             |
| Width ca. mm:             |                   | Depth ca. mm:           |                    |
| Height ca. mm:            |                   |                         |                    |
| Tank                      |                   |                         |                    |
| Setup:                    |                   |                         |                    |
| Width ca. mm:             |                   | Height ca. mm:          |                    |
| Depth ca. mm:             |                   | Capacity / Litre:       |                    |
| Dimensions of unit:       |                   |                         |                    |
| Length ca. mm:            | 954               | Height ca. mm:          | 590                |
| Width ca. mm:             | 730               | Weigth ca. KG:          | 175                |
| Usage:                    |                   |                         |                    |
| State:                    | as good as new    | year of manufacture:    | sold               |
| time of delivery:         | ex work           | Price plus VAT in ïزئ?: | on request:        |
| Operating Hours:          | 120               |                         |                    |
| Location:                 | Verl - Germany    |                         |                    |
| Stock No:                 | 11-600            | Reserved:               |                    |
|                           |                   |                         |                    |
|                           |                   |                         |                    |
| Delivery Contents:        |                   |                         |                    |