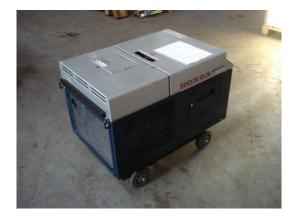

## 5,5 kVA Honda Generator Set EX 5500 super silent

| Completion:               |                   |                         |                    |
|---------------------------|-------------------|-------------------------|--------------------|
| Generating Set:           | mobile            | Gen Set:                | silent Set         |
| Technical Data Engine:    |                   |                         |                    |
| Engine Manufacturer:      | Honda             | Engine Type:            | GX 360             |
| Engine No.:               |                   | Engine Power:           | 8,8 KW             |
| Cooling:                  | water-cooled      | Starting:               | electrical 12 V DC |
| Rotation:                 | 3000 rpm          | Fuel:                   | fuel               |
| Technical Data Generator: |                   |                         |                    |
| Generator Manufacturer:   |                   | Gen Set:                |                    |
| Gen No.:                  |                   | Gen Power:              |                    |
| Voltage:                  | 231 Volt          | Power Factor:           | cos phi 0,8        |
| Rotation:                 | 3000 rpm          |                         |                    |
| Control Unit:             |                   |                         |                    |
| Setup:                    | manual start      | Functions:              | handstart          |
| Switch:                   | gen switch 1 pole | Delivery:               | set up             |
| Width ca. mm:             |                   | Depth ca. mm:           |                    |
| Height ca. mm:            |                   |                         |                    |
| Tank                      |                   |                         |                    |
| Setup:                    |                   |                         |                    |
| Width ca. mm:             |                   | Height ca. mm:          |                    |
| Depth ca. mm:             |                   | Capacity / Litre:       |                    |
| Dimensions of unit:       |                   |                         |                    |
| Length ca. mm:            | 954               | Height ca. mm:          | 590                |
| Width ca. mm:             | 730               | Weigth ca. KG:          | 175                |
| Usage:                    |                   |                         |                    |
| State:                    | as good as new    | year of manufacture:    | sold               |
| time of delivery:         | ex work           | Price plus VAT in ïزئ?: | on request:        |
| Operating Hours:          | 120               |                         |                    |
| Location:                 | Verl - Germany    |                         |                    |
| Stock No:                 | 11-600            | Reserved:               |                    |
|                           |                   |                         |                    |
|                           |                   |                         |                    |
| Delivery Contents:        |                   |                         |                    |