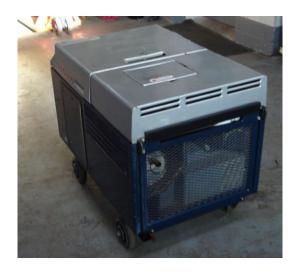

## 5,5 kVA Honda Generator Set EX 5500 super silent

| Completion:               |                   |                         |                    |
|---------------------------|-------------------|-------------------------|--------------------|
| Generating Set:           | mobile            | Gen Set:                | silent Set         |
| Technical Data Engine:    |                   |                         |                    |
| Engine Manufacturer:      | Honda             | Engine Type:            | GX 360             |
| Engine No.:               |                   | Engine Power:           | 8,8 KW             |
| Cooling:                  | water-cooled      | Starting:               | electrical 12 V DC |
| Rotation:                 | 3000 rpm          | Fuel:                   | fuel               |
| Technical Data Generator: |                   |                         |                    |
| Generator Manufacturer:   |                   | Gen Set:                |                    |
| Gen No.:                  |                   | Gen Power:              |                    |
| Voltage:                  | 231 Volt          | Power Factor:           | cos phi 0,8        |
| Rotation:                 | 3000 rpm          |                         |                    |
| Control Unit:             |                   |                         |                    |
| Setup:                    | manual start      | Functions:              | handstart          |
| Switch:                   | gen switch 1 pole | Delivery:               | set up             |
| Width ca. mm:             |                   | Depth ca. mm:           |                    |
| Height ca. mm:            |                   |                         |                    |
| Tank                      |                   |                         |                    |
| Setup:                    |                   |                         |                    |
| Width ca. mm:             |                   | Height ca. mm:          |                    |
| Depth ca. mm:             |                   | Capacity / Litre:       |                    |
| Dimensions of unit:       |                   |                         |                    |
| Length ca. mm:            | 954               | Height ca. mm:          | 590                |
| Width ca. mm:             | 730               | Weigth ca. KG:          | 175                |
| Usage:                    |                   |                         |                    |
| State:                    | as good as new    | year of manufacture:    | sold               |
| time of delivery:         | ex work           | Price plus VAT in ïزئ?: | on request:        |
| Operating Hours:          | 120               |                         |                    |
| Location:                 | Verl - Germany    |                         |                    |
| Stock No:                 | 11-600            | Reserved:               |                    |
|                           |                   |                         |                    |
|                           |                   |                         |                    |
| Delivery Contents:        |                   |                         |                    |