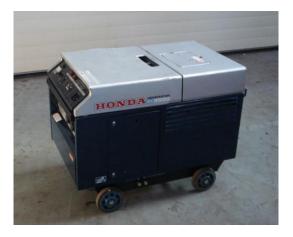

## 5,5 kVA Honda Generator Set EX 5500 super silent

| Completion:               |                   |                         |                    |
|---------------------------|-------------------|-------------------------|--------------------|
| Generating Set:           | mobile            | Gen Set:                | silent Set         |
| Technical Data Engine:    |                   |                         |                    |
| Engine Manufacturer:      | Honda             | Engine Type:            | GX 360             |
| Engine No.:               |                   | Engine Power:           | 8,8 KW             |
| Cooling:                  | water-cooled      | Starting:               | electrical 12 V DC |
| Rotation:                 | 3000 rpm          | Fuel:                   | fuel               |
| Technical Data Generator: |                   |                         |                    |
| Generator Manufacturer:   |                   | Gen Set:                |                    |
| Gen No.:                  |                   | Gen Power:              |                    |
| Voltage:                  | 231 Volt          | Power Factor:           | cos phi 0,8        |
| Rotation:                 | 3000 rpm          |                         |                    |
| Control Unit:             |                   |                         |                    |
| Setup:                    | manual start      | Functions:              | handstart          |
| Switch:                   | gen switch 1 pole | Delivery:               | set up             |
| Width ca. mm:             |                   | Depth ca. mm:           |                    |
| Height ca. mm:            |                   |                         |                    |
| Tank                      |                   |                         |                    |
| Setup:                    |                   |                         |                    |
| Width ca. mm:             |                   | Height ca. mm:          |                    |
| Depth ca. mm:             |                   | Capacity / Litre:       |                    |
| Dimensions of unit:       |                   |                         |                    |
| Length ca. mm:            | 954               | Height ca. mm:          | 590                |
| Width ca. mm:             | 730               | Weigth ca. KG:          | 175                |
| Usage:                    |                   |                         |                    |
| State:                    | as good as new    | year of manufacture:    | sold               |
| time of delivery:         | ex work           | Price plus VAT in ïزئ?: | on request:        |
| Operating Hours:          | 120               |                         |                    |
| Location:                 | Verl - Germany    |                         |                    |
| Stock No:                 | 11-600            | Reserved:               |                    |
|                           |                   |                         |                    |
|                           |                   |                         |                    |
| Delivery Contents:        |                   |                         |                    |