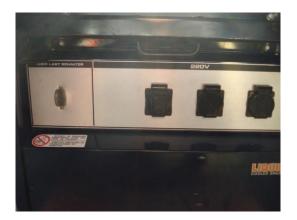

## 5,5 kVA Honda Generator Set EX 5500 super silent

| Completion:               |                   |                         |                    |
|---------------------------|-------------------|-------------------------|--------------------|
| Generating Set:           | mobile            | Gen Set:                | silent Set         |
| Technical Data Engine:    |                   |                         |                    |
| Engine Manufacturer:      | Honda             | Engine Type:            | GX 360             |
| Engine No.:               |                   | Engine Power:           | 8,8 KW             |
| Cooling:                  | water-cooled      | Starting:               | electrical 12 V DC |
| Rotation:                 | 3000 rpm          | Fuel:                   | fuel               |
| Technical Data Generator: |                   |                         |                    |
| Generator Manufacturer:   |                   | Gen Set:                |                    |
| Gen No.:                  |                   | Gen Power:              |                    |
| Voltage:                  | 231 Volt          | Power Factor:           | cos phi 0,8        |
| Rotation:                 | 3000 rpm          |                         |                    |
| Control Unit:             |                   |                         |                    |
| Setup:                    | manual start      | Functions:              | handstart          |
| Switch:                   | gen switch 1 pole | Delivery:               | set up             |
| Width ca. mm:             |                   | Depth ca. mm:           |                    |
| Height ca. mm:            |                   |                         |                    |
| Tank                      |                   |                         |                    |
| Setup:                    |                   |                         |                    |
| Width ca. mm:             |                   | Height ca. mm:          |                    |
| Depth ca. mm:             |                   | Capacity / Litre:       |                    |
| Dimensions of unit:       |                   |                         |                    |
| Length ca. mm:            | 954               | Height ca. mm:          | 590                |
| Width ca. mm:             | 730               | Weigth ca. KG:          | 175                |
| Usage:                    |                   |                         |                    |
| State:                    | as good as new    | year of manufacture:    | sold               |
| time of delivery:         | ex work           | Price plus VAT in ïزئ?: | on request:        |
| Operating Hours:          | 120               |                         |                    |
| Location:                 | Verl - Germany    |                         |                    |
| Stock No:                 | 11-600            | Reserved:               |                    |
|                           |                   |                         |                    |
|                           |                   |                         |                    |
| Delivery Contents:        |                   |                         |                    |